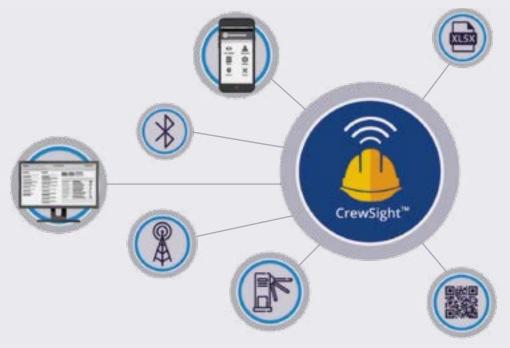

CrewSight software has been developed for construction to combine a jobsite access control system with a real-time worker database, to improve security, productivity, safety and compliance on site.

Manage site access and your workforce registry via online portal and mobile app, for total visibility. Create automated reports and streamline workforce communication with broadcast texts and emails in the office or mobile, with the added benefit of reducing manual, paper-based processes.

# CrewSight specializes in jobsite access control and workforce management software for construction

#### Features

- Mobile App
- Web-Based Software
- Role-Based Security
- Passive ID Badges
- Turnstile ControlsExcel Reports
- Vehicle Gates
- Custom Fields
- Handheld Devices
- Unique ID Badges
- Configurable Setup
- Approved For Government Work