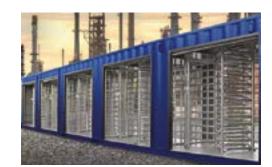

# CrewSight CrewLane Turnstile

Secure construction sites with rugged, movable, dependable turnstiles that have built-in intuitive access control technology.

# **Functionality**

**Dependable:** 24/7 security with turnstile

access control

**Portable:** Move the turnstile as needs

change

Rugged: Built to last for your project and

beyond

Plug and Play: CrewLane arrives complete,

just add power and SIM card

Modular: Need more lanes? String

turnstiles together

**Options:** Single or Dual lane configurations