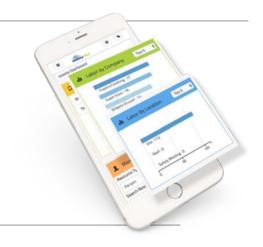

# Labor Tracking

CrewSight records each worker's time on site for accountability and reporting.

Know who is on each site, including their company and trade affiliation.

Track crew and subcontractor hours by jobsite.

Validate subcontractor billings with ground-truth data. Sign up for regular labor report summaries via email or text.