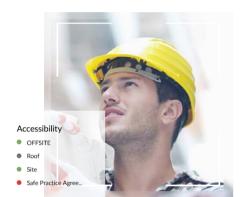

#### Access Control/Authorized Entry

CrewSight helps you enforce access rules to your jobsites and alerts you of unauthorized entries.

Add your workers, or have them self-enroll, and set their access permissions.

Ensure only those with the necessary documentation, such as NDAs, compliance agreements, health and safety documents, etc. can access the site.

Link with a mobile conex box for authorized entry and exit.

## Site Security

Limit access to your jobsite, improving security for your workers, equipment, and material.

Limit site access to workers with proper training, NDAs, drug tests, qualifications, and more.

Receive alerts and reports if unauthorized access occurs.

Allow your guards to focus on perimeter and vehicle security.

Reduce equipment theft by securing your site.