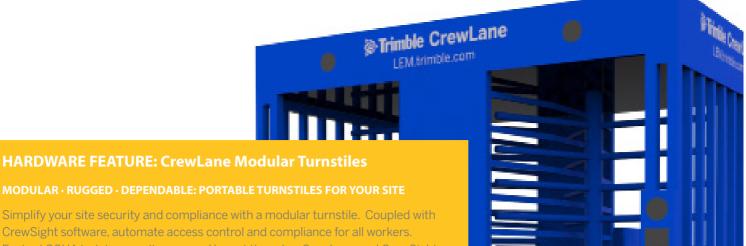

#### MODULAR · RUGGED · DEPENDABLE: PORTABLE TURNSTILES FOR YOUR SITE

Simplify your site security and compliance with a modular turnstile. Coupled with CrewSight software, automate access control and compliance for all workers.

Expired OSHA training, no site access. You set the rules, CrewLane and CrewSight